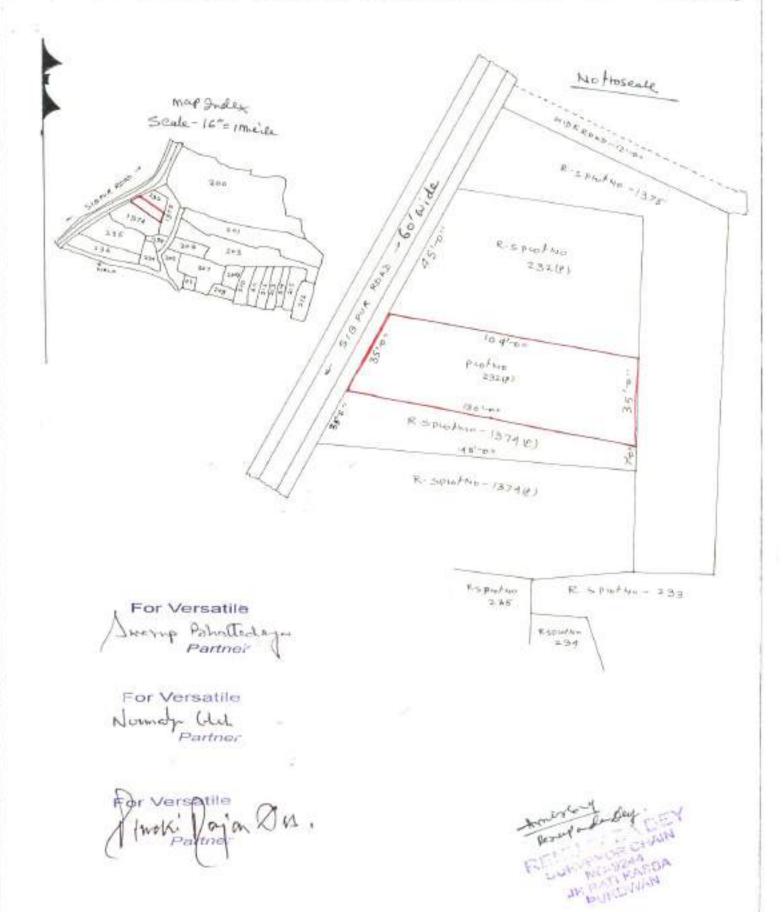

In the West: 60 foot wide metal Road (Shibpur Road).

One sketch map is annexed herewith this deed, the red bounded area is hereby sold. The sketch map should be a part and parcel of this deed of sale.

It is hereby declare that the colour passport size photograph and finger prints of all the vendors and purchasers are attested in separate page 1Ato1C, which shall also be a part of this deed of sale.

The registration cost should have to be borne by the above said purchasers jointly.

Avery Bhathar

Normaly Gul Partner For Versatille an an 2 15.

DEED PLAN SHOWING THE LAND TO BE SOLD OUT UNDER MOUZA -KHAT PUKUR J.L.NO-59 RSPLOTNO-232 (PART) L.RPLOT NO-162 P.S.KANKSA DIST. BURDWAN MARKED RED INK AREA - 9.5 DECIMAL (MOTHER COLD)

## Land Details:

District: Burdwan, P.S:- Kanksa, Municipality: DURGAPUR MC, Road: Unassessed Road (Khatpukur), Mouza: Khatpukur

| Sch<br>No | Plot<br>Number | Khatian<br>Number | Land<br>Proposed |      | Area of Land | The second secon | Market<br>Value (In Rs.) | Other Details                                                    |
|-----------|----------------|-------------------|------------------|------|--------------|--------------------------------------------------------------------------------------------------------------------------------------------------------------------------------------------------------------------------------------------------------------------------------------------------------------------------------------------------------------------------------------------------------------------------------------------------------------------------------------------------------------------------------------------------------------------------------------------------------------------------------------------------------------------------------------------------------------------------------------------------------------------------------------------------------------------------------------------------------------------------------------------------------------------------------------------------------------------------------------------------------------------------------------------------------------------------------------------------------------------------------------------------------------------------------------------------------------------------------------------------------------------------------------------------------------------------------------------------------------------------------------------------------------------------------------------------------------------------------------------------------------------------------------------------------------------------------------------------------------------------------------------------------------------------------------------------------------------------------------------------------------------------------------------------------------------------------------------------------------------------------------------------------------------------------------------------------------------------------------------------------------------------------------------------------------------------------------------------------------------------------|--------------------------|------------------------------------------------------------------|
| L1        | LR-162         | LR-1189           | Vastu            | Baid | 5.75 Katha   | 21,00,000/-                                                                                                                                                                                                                                                                                                                                                                                                                                                                                                                                                                                                                                                                                                                                                                                                                                                                                                                                                                                                                                                                                                                                                                                                                                                                                                                                                                                                                                                                                                                                                                                                                                                                                                                                                                                                                                                                                                                                                                                                                                                                                                                    | 26,95,313/-              | Width of Approach<br>Road: 60 Ft.,<br>Adjacent to Metal<br>Road, |
|           | Grand          | Total:            | 10               |      | 9.4875Dec    | 21,00,000 /-                                                                                                                                                                                                                                                                                                                                                                                                                                                                                                                                                                                                                                                                                                                                                                                                                                                                                                                                                                                                                                                                                                                                                                                                                                                                                                                                                                                                                                                                                                                                                                                                                                                                                                                                                                                                                                                                                                                                                                                                                                                                                                                   | 26,95,313 /-             |                                                                  |

## Butted and Bounded by:

In the North:propert of Shyamal kr.Bhattacharjee & Abinesh Kr.Singh.(PLOT NO-232).

In the South: Property of Aloka Dasi Das.(plot no-1374),

In The East: property of Aloka Dasi Das.(plot no-1375).