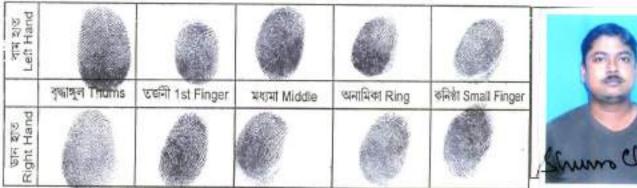

উপরের ছবি ও টিপগুলি আমার দারা প্রত্যায়িত হইল।

Pass port size photograph & Finger print of both hands attested by me

Signature Traserpit Paul

| AN SIK                |                   |                   |               |              |                      | 60        |
|-----------------------|-------------------|-------------------|---------------|--------------|----------------------|-----------|
|                       | বৃদ্ধান্দুল Thums | তর্জনী 1st Finger | মধ্যমা Middle | অনামিকা Ring | कनिष्ठा Small Finger | ) H       |
| ভান হাত<br>Right Hand |                   |                   |               |              | - 120                | Buddhadev |