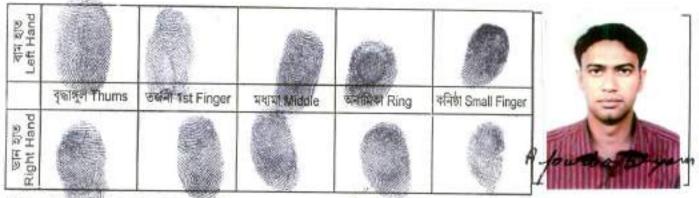

উপাৰের ছবি ও টিক্টলি আমার দ্বারা প্রত্যায়িত হইল। Pass port size photograph & Finger print of both hands attested by me