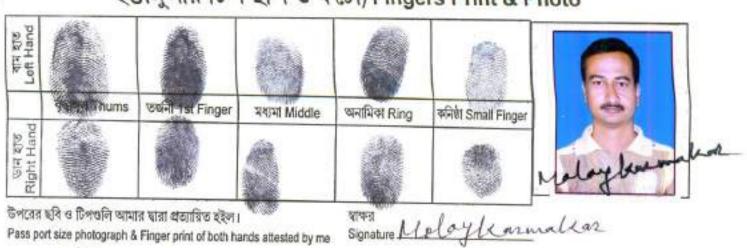

# হস্তাঙ্গুলীর টিপ ছাপ ও ফটো/Fingers Print & Photo

উপরের ছবি ও টিপ্তলি আমার দ্বারা প্রত্যায়িত ইইল। Pass port size photograph & Finger print of both hands attested by me Signature Aburbo Sugar

উপরের ছবি ও টিপগুলি আমার হারা প্রভায়িত ইইল।

Pass port size photograph & Finger print of both hands attested by me

शकत Surve Chaffeney

| ৰাম হাত<br>Left Hand  |                 |                   |              |              | 14                   |
|-----------------------|-----------------|-------------------|--------------|--------------|----------------------|
|                       | বৃদ্ধাসূল Thums | তর্থনী 1st Finger | মধামা Middle | অনামিকা Ring | কনিষ্ঠা Small Finger |
| सान हाड<br>Right Hand |                 | 4                 | 43           |              |                      |